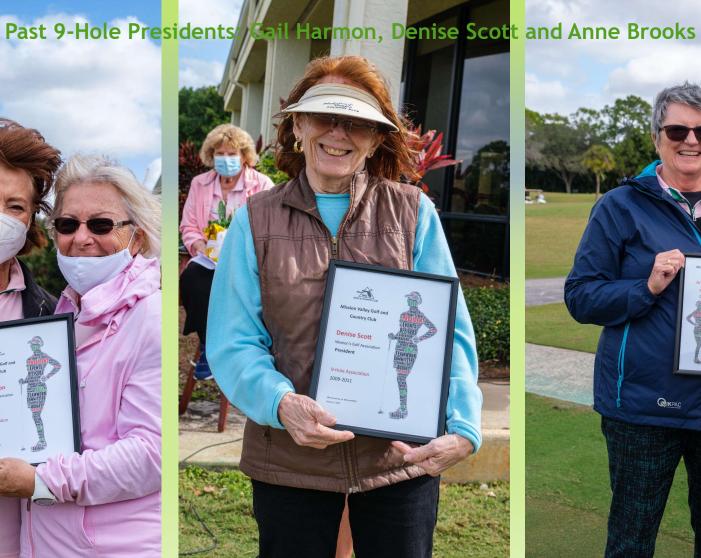

Doug Slusser, MVGCC General Manager recognizes the WGA's 50 years of camaraderie and our contributions to the club. He emphasizes the importance of club membership during difficult times.

Carol Hoffman, Karen Binder, Sue Onofrio and Barbara Funnell, past presidents, 18hole association.