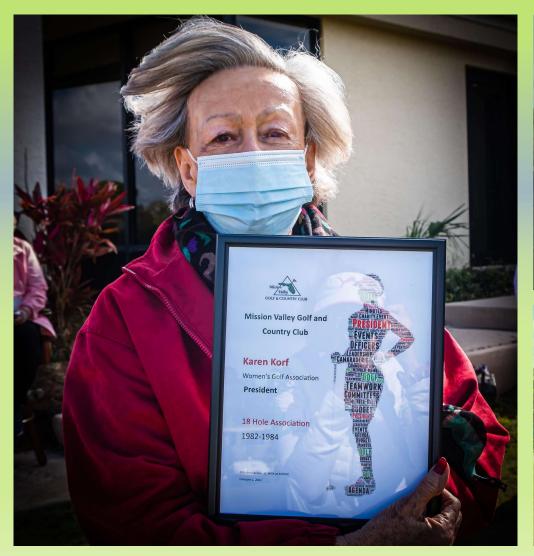

Doug Slusser, MVGCC General Manager recognizes the WGA's 50 years of camaraderie and our contributions to the club. He emphasizes the importance of club membership during difficult times.

Carol Hoffman, Karen Binder, Sue Onofrio and Barbara Funnell, past presidents, 18hole association.