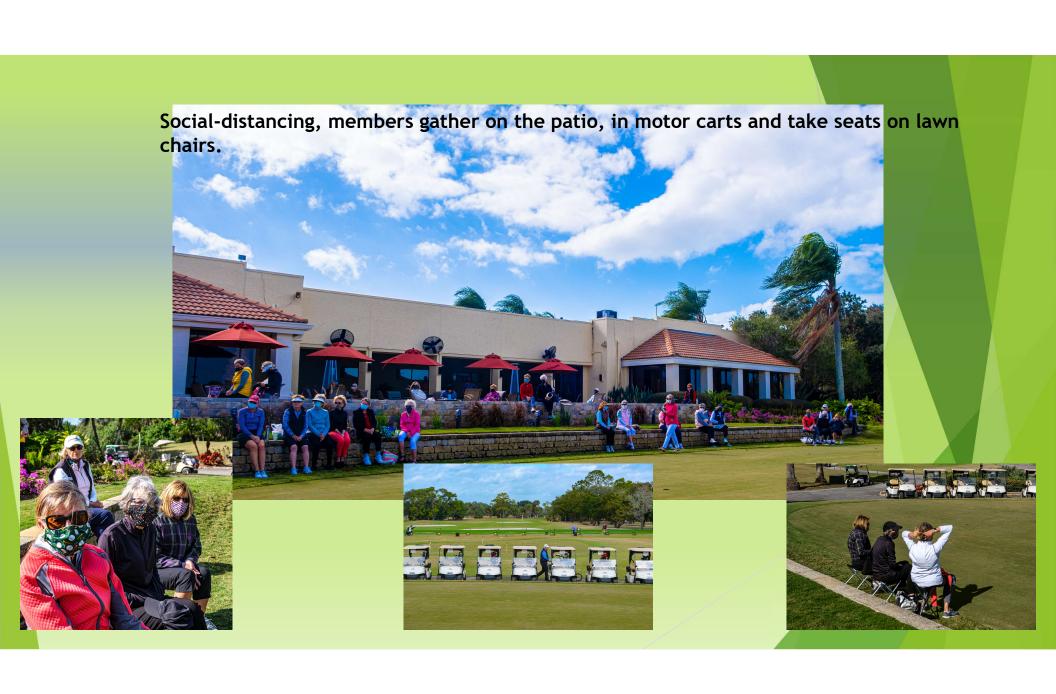

9-hole officers getting ready for the program



The raffle table is ready for business with Jack and Peggy at the helm.







Paul Grovum volunteers his webmaster expertise to the WGA. We thank him for all his efforts on our behalf.
Becky Jablonski awards Paul his recognition plaque.





Doug Slusser, MVGCC General Manager recognizes the WGA's 50 years of camaraderie and our contributions to the club. He emphasizes the importance of club membership during difficult times.

















Carol Hoffman, Karen Binder, Sue Onofrio and Barbara Funnell, past presidents, 18hole association.







Multi-time 18-Hole Champion Lillian Knight









Each panelist received a beautiful planter.
Mimi Henderson multi-time club champion holds her thank you gift.





Margaret Woods receiving her 9-Hole Past President recognition.













## Team Event: 80 Participants Hosted by WGA 9 Hole League

Front 9

First