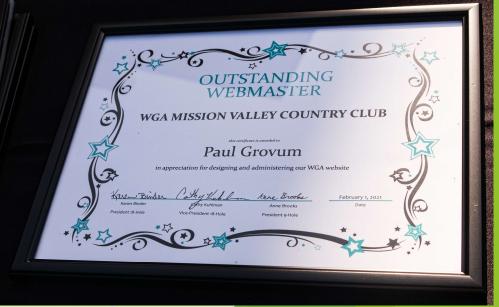

9-hole officers getting ready for the program

The raffle table is ready for business with Jack and Peggy at the helm.

Paul Grovum volunteers his webmaster expertise to the WGA. We thank him for all his efforts on our behalf.
Becky Jablonski awards Paul his recognition plaque.