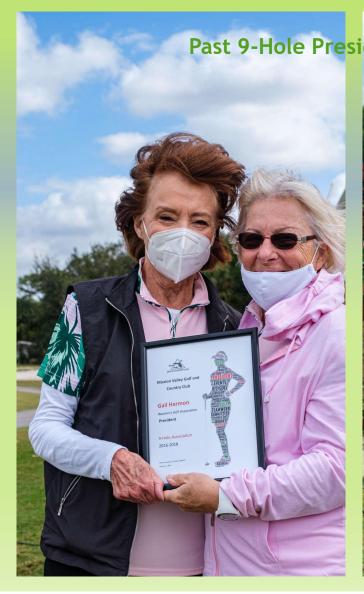

Doug Slusser, MVGCC General Manager recognizes the WGA's 50 years of camaraderie and our contributions to the club. He emphasizes the importance of club membership during difficult times.

Carol Hoffman, Karen Binder, Sue Onofrio and Barbara Funnell, past presidents, 18hole association.