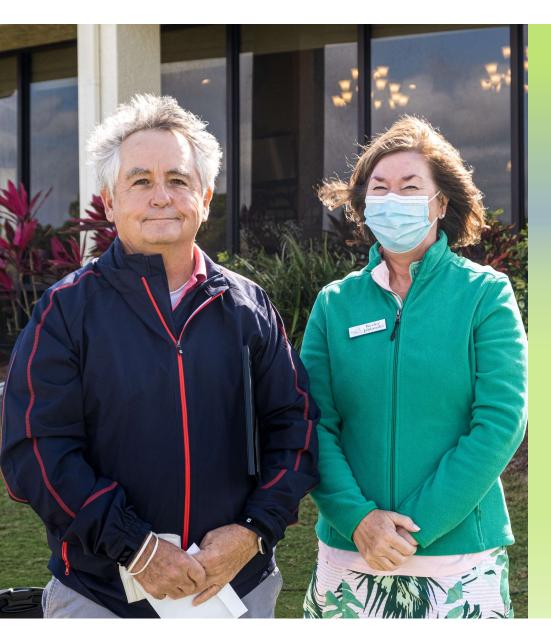

9-hole officers getting ready for the program

The raffle table is ready for business with Jack and Peggy at the helm.

Paul Grovum volunteers his webmaster expertise to the WGA. We thank him for all his efforts on our behalf.
Becky Jablonski awards Paul his recognition plaque.