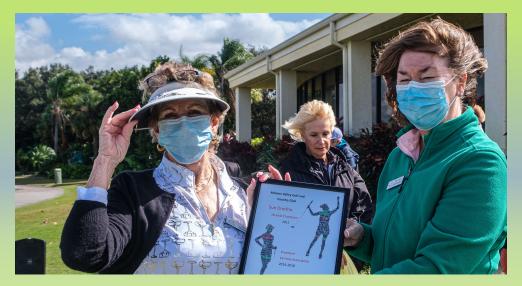

Doug Slusser, MVGCC General Manager recognizes the WGA's 50 years of camaraderie and our contributions to the club. He emphasizes the importance of club membership during difficult times.

Carol Hoffman, Karen Binder, Sue Onofrio and Barbara Funnell, past presidents, 18hole association.