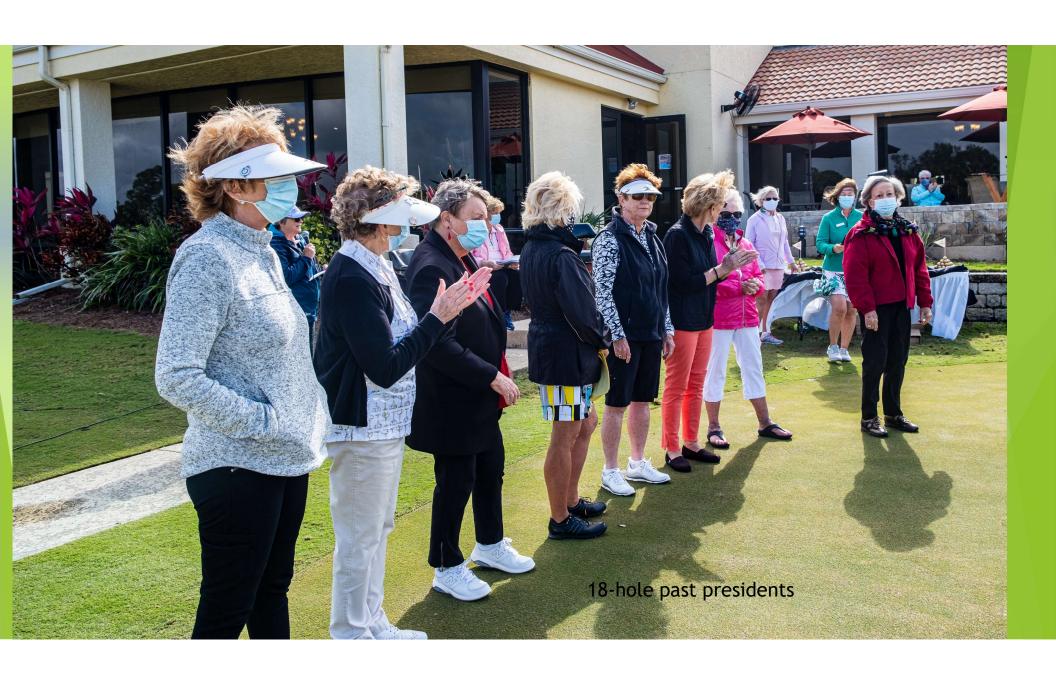

Doug Slusser, MVGCC General Manager recognizes the WGA's 50 years of camaraderie and our contributions to the club. He emphasizes the importance of club membership during difficult times.

Carol Hoffman, Karen Binder, Sue Onofrio and Barbara Funnell, past presidents, 18hole association.